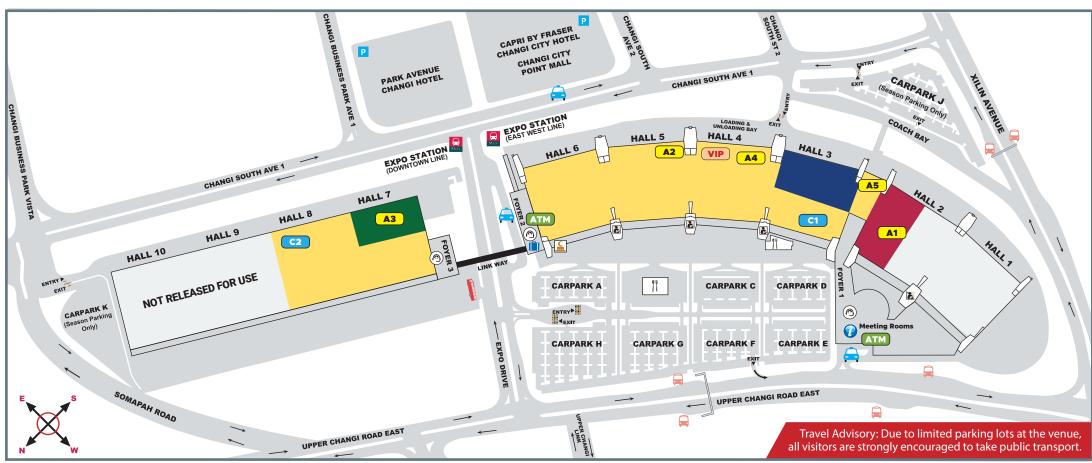

# **OVERVIEW MAP**

## **EXHIBIT PROFILE**

ProWine Singapore (Hall 2)

Technology & Services (Hall 3)

Sustainable Food Future (Hall 7)

Food & Drinks (Hall 2 - 8)

## **ACTIVITIES & FEATURE AREAS**

A1 ProWine Forum Masterclass

A2 FHA Seminar

A3 Sustainable Food Future Seminar

A4 Halal Theatre

A5 SereniTea Lounge / Tea Bar

### COMPETITIONS

C1 FHA Beer Awards

Young Talents Escoffier /
Presidents' Challenge

## **FACILITIES**

VIP / Hosted Buyer Lounge

Registration Helpdesk

ATM ATM / Cash Machine

F&B Outlets

Left Luggage Service

Muslim Prayer Room (Level 2)

Alternative Parking

Bus Stop

🗦 Taxi Stand

Venue Concierge & Business Centre

Nursing Room